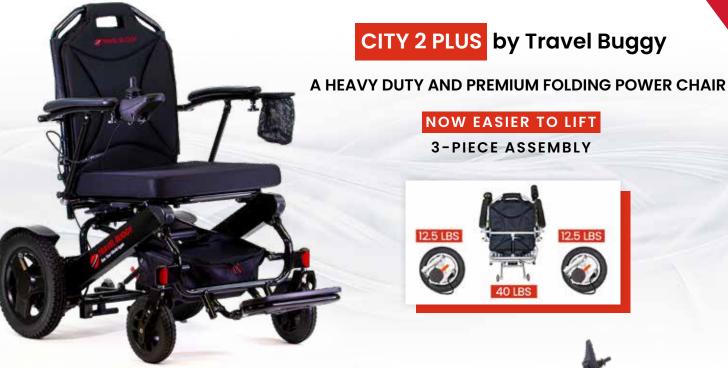

## HILLS DONT STAND A CHANCE

The CITY 2 PLUS is our strongest and most powerful chair in our line-up. It features dual batteries for an extra long driving range, a reinforced aluminum frame capable of holding up to 395 lbs, and powerful motors that can tackle any hill.

## DRIVING RANGE 15.5 MI / 25 KM

WEIGHT CAPACITY 395"

**INCLINE ABILITY** 12.0° / 21.3%

## ADJUSTABLE SEATING FOR ULTIMATE COMFORT

Get comfortable in your CITY 2 PLUS with a large economically designed seat cushion, adjustable seating width & soft contoured arm rests. Utilize the reclining seat back to reduce back pain and extend the footrest up to 5" to help with sore knees.

**RECLINING BACK** 115°

WIDENING SEAT 19.5" - 23"

FOOT PLATE ADJUSTABLE 5"

## **Intelligently Designed**

GROSS/NET WEIGHT 65 LBS / 58 LBS

MOTOR POWER 2 X 250 W BRUSHLESS

UNFOLDED DIMENSIONS

44" L X 23" W X 40" H

PERFECT FOR

**INDOOR & OUTDOOR USE** 

MAX SPEED 4.5 MPH / 7 KPH