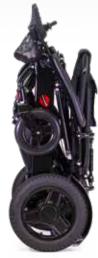

## **Intelligently Designed**

GROSS/NET WEIGHT 65 LBS / 58 LBS

MOTOR POWER 2 X 250 W BRUSHLESS

UNFOLDED DIMENSIONS

44" L X 23" W X 40" H

PERFECT FOR

**INDOOR & OUTDOOR USE** 

MAX SPEED 4.5 MPH / 7 KPH