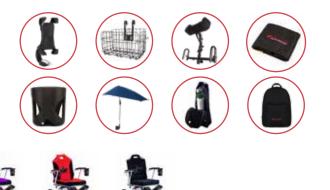

TRAVEL BUGGY WAS FOUNDED TO PROVIDE
TRAVEL-FRIENDLY POWER MOBILITY EQUIPMENT

We offer more accessories than anyone else. From essentials like cup holders & extra storage to rehab accessories like specialized seating, head rests & leg extensions. We can tailor your AEROLUX to your desire!