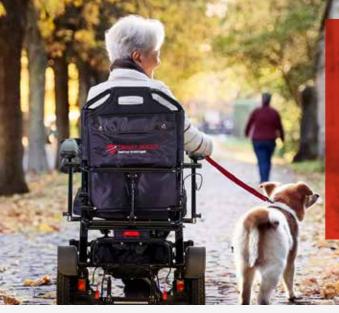

## HILLS DONT STAND A CHANCE

The CITY 2 PLUS is our strongest and most powerful chair in our line-up. It features dual batteries for an extra long driving range, a reinforced aluminum frame capable of holding up to 395 lbs, and powerful motors that can tackle any hill.

REAR WHEELS LARGE 12"

When you choose Travel Buggy, you're not just getting a mobility solution; you're becoming part of a vibrant community of adventurers, explorers, and advocates for accessible travel. It is time to **SEE YOUR WORLD AGAIN** with Travel Buggy.