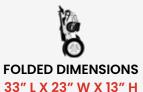

## **Intelligently Designed**

GROSS/NET WEIGHT 65 LBS / 58 LBS

MOTOR POWER 2 X 250 W BRUSHLESS

UNFOLDED DIMENSIONS

44" L X 23" W X 40" H

PERFECT FOR

**INDOOR & OUTDOOR USE** 

MAX SPEED 4.5 MPH / 7 KPH