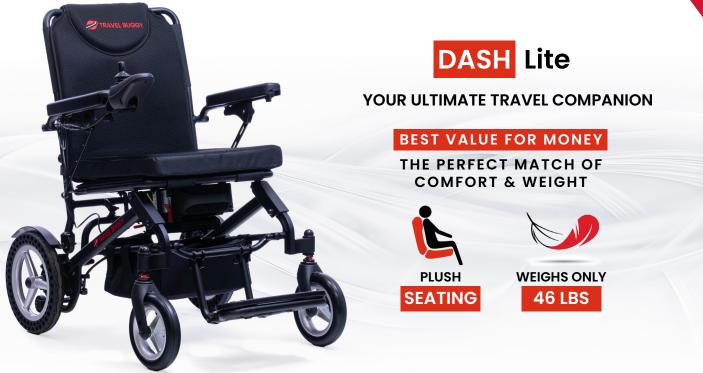

#### COMFORTABLE RIDING EXPERIENCE

No need to sacrifice comfort for lightweight, have them both with DASH. Featuring ample hip room, a supportive backrest, thick plush seating, soft armrests, and large shock absorbing rear wheels, DASH guarantees a comfortable riding experience.

## TRAVEL BUGGY WAS FOUNDED TO PROVIDE TRAVEL-FRIENDLY POWER MOBILITY EQUIPMENT

We offer more accessories than anyone else. From essentials like cup holders & extra storage to vibrant seating colors. Navigate Your World in Style with DASH!