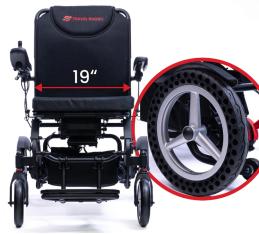

## **KEY SPECIFICATIONS**

WEIGHT CAPACITY 265 LBS

FOLDED DIMENSIONS 30" L X 24" W X 13.5" H

DRIVING RANGE 9.5 MI / 15 KM

UNFOLDED DIMENSIONS

38" L X 24" W X 37" H

BATTERY TYPE

SEATING WIDTH

INCLINE CAPABILITY 9° / 15.9%

BACK REST HEIGHT 19"

When you choose Travel Buggy, you're not just getting a mobility solution; you're becoming part of a vibrant community of adventurers, explorers, and advocates for accessible travel. It is time to **SEE YOUR WORLD AGAIN** with Travel Buggy.