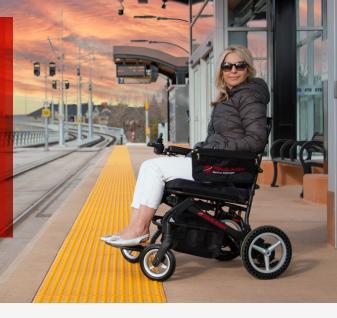

#### COMFORTABLE RIDING EXPERIENCE

No need to sacrifice comfort for lightweight, have them both with DASH. Featuring ample hip room, a supportive backrest, thick plush seating, soft armrests, and large shock absorbing rear wheels, DASH guarantees a comfortable riding experience.

## TRAVEL BUGGY WAS FOUNDED TO PROVIDE TRAVEL-FRIENDLY POWER MOBILITY EQUIPMENT

We offer more accessories than anyone else. From essentials like cup holders & extra storage to vibrant seating colors. Navigate Your World in Style with DASH!