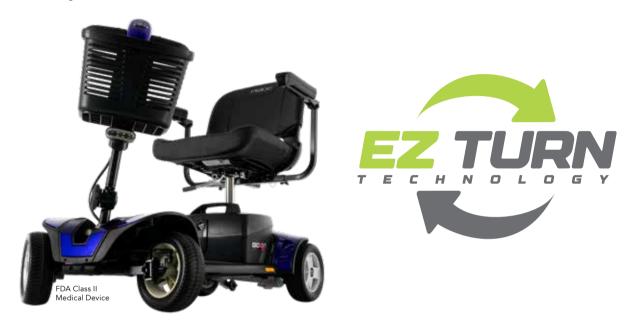

We're thrilled to announce that **EZ Turn** is now a major feature of the **Go Go® Sport 4-Wheel**, which becomes the latest scooter to receive this exclusive technology.

Everything that has made the Go Go Sport a popular travel mobility scooter remains, but its **turning radius** has been reduced to **just 41.5"**, a dramatic **improvement of 18%** from the previous turning radius of 50.5".

This can make a **huge difference** in the lives of your customers throughout all their travels and daily activities. They'll have **greater confidence** in navigating tight environments with the **peace of mind** of knowing they still have the stability of four wheels. It truly is the **best of both worlds!** 