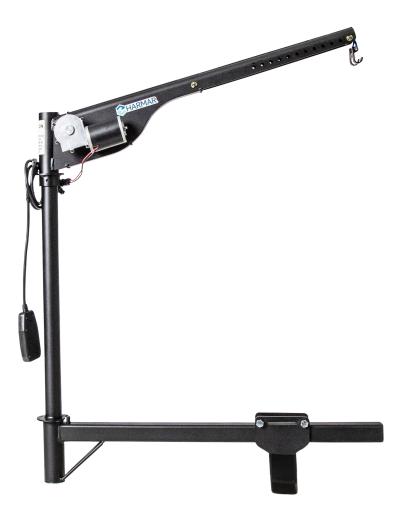

## **UNIVERSAL INSIDE-OUT LIFT AL065**

LIGHTWEIGHT LIFT FOR WORRY-FREE TRIPS

"My dad's chair looked light enough, but after lifting it in and out of his trunk so many times, I realized I was very wrong. This little lift is small and light enough for his trunk but does all the lifting we need! Couldn't be happier."

## **AL065 PRODUCT SPECIFICATIONS**

| LIFTING CAPACITY    | - 200 lb                                                                                  |
|---------------------|-------------------------------------------------------------------------------------------|
| INSTALLED WEIGHT    | - 63 lb                                                                                   |
| ACCOMMODATES        | <ul> <li>Manual wheelchairs</li> <li>Small power wheelchairs</li> <li>Scooters</li> </ul> |
| WARRANTY            | - 3-year                                                                                  |
| AVAILABLE<br>OPTION | - Battery pack                                                                            |

| HITCH CLASS          | - Il or greater                                         |
|----------------------|---------------------------------------------------------|
| ADJUSTABLE<br>LENCTH | - 23" - 34"                                             |
| POWERED              | <ul><li>Manual rotation</li><li>Power lifting</li></ul> |
| SECUREMENT           | - Docking device (not included)                         |