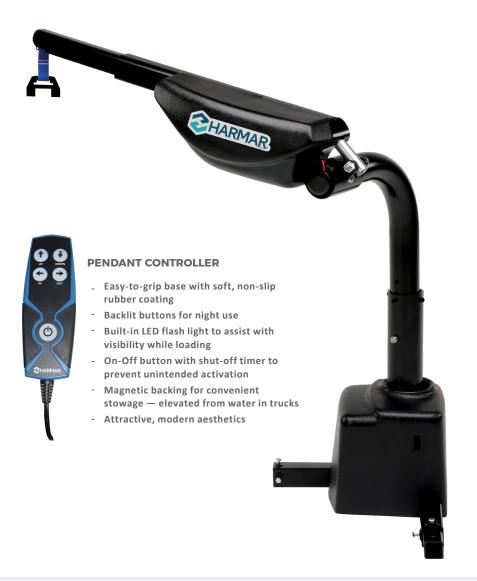

## **AL425 2-AXIS PRODUCT SPECIFICATIONS**

ARM HEIGHT 30" - 41" ADJUSTABL

**WARRANTY** 3-year

POWERED - Power lifting - Power rotation

- Manual wheelchairs **ACCOMMODATES** - Power wheelchairs

- Scooters

**INSTALLED WEIGHT** 66 lb

**ADJUSTABLE LENGTH** 23.5" - 33.5"

**SECUREMENT** Docking device (not included)

ACCESSORY Universal base adapter

- Battery pack

- Custom adapters

OPTIONS - Custom docking device

- Folding arm

- Wireless remote