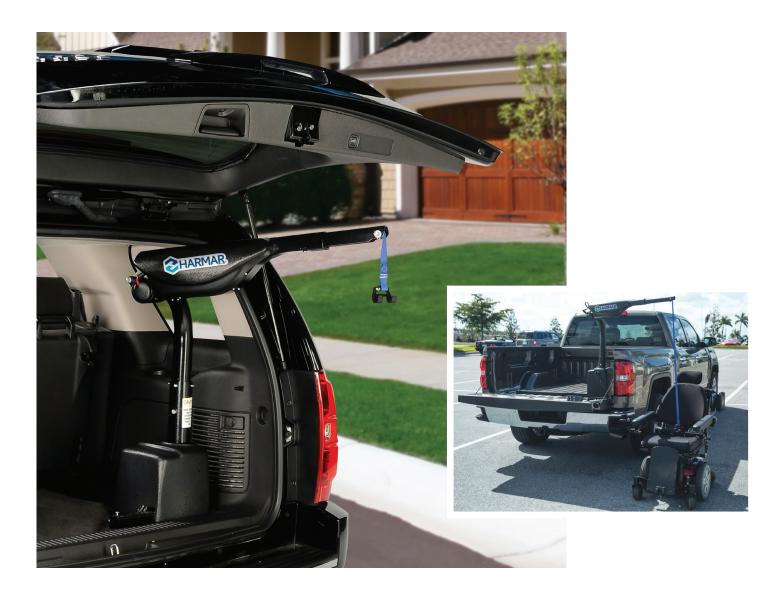

## **PREMIUM 2-AXIS INSIDE LIFT**

From a pleasing aesthetic to a highly adaptable design, the AL425 sets the standard for inside lifts. Fully powered lifting and rotation, coupled with a choice of docking device (not included) for your chair, the AL425 is one of the easiest lifts to use in the industry.

It is the ideal solution to stow a power chair or scooter inside a van, truck or SUV.

- Only 30" (76.2 cm) of headroom required
- Offset post allows the mobility device to be safely unloaded on the side of the vehicle
- Can be installed on either the passenger or driver side for maximum convenience
- Weather-resistant hand control (wireless key fob option available)
- Universal base adapter included