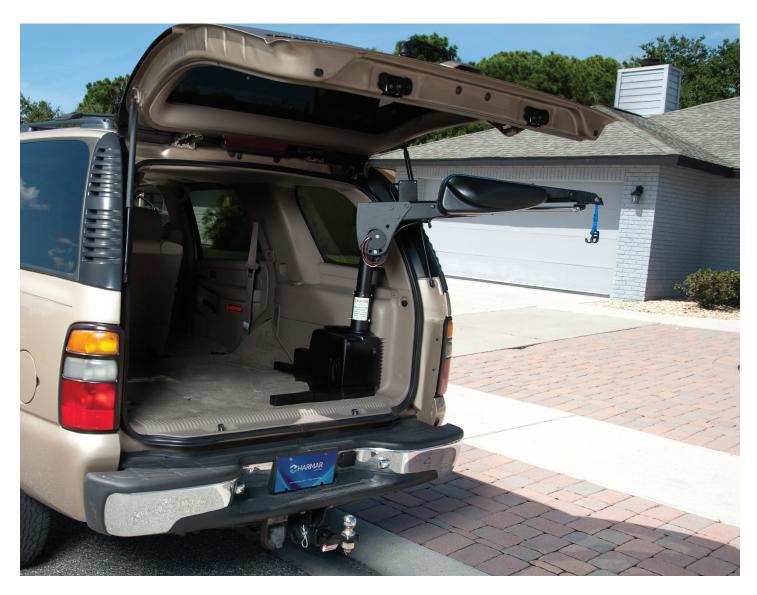

## **PREMIUM 3-AXIS INSIDE LIFT**

The AL435 powered-boom maneuvers even large power wheelchairs or scooters into small vehicle openings. More versatile and flexible, for use inside a van, SUVs and pick-up trucks. The AL435 provides fully powered lifting, boom extension, and rotation for the easiest and most effortless loading. The power extend function allows for precise positioning while rotating into a tight cargo area.

- Power lifting, extension, and rotation
- Simplified base fits in a smaller footprint
- Passenger or driver side installation
- Weather-resistant hand control
- Universal base adapter included

We wanted a lift that would fit in our minivan and be easy for us to operate when loading and unloading my husband's scooter. The AL435 was our first choice, we are able to retain use of the second row of seats, which is nice when we have our grandkids.