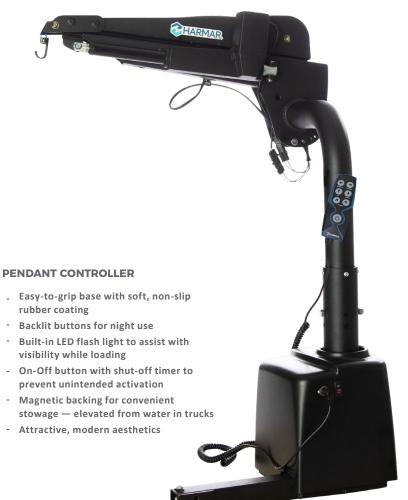

- Power lifting, extension, and rotation
- Simplified base fits in a smaller footprint
- Passenger or driver side installation
- Weather-resistant hand control
- Universal base adapter included

We wanted a lift that would fit in our minivan and be easy for us to operate when loading and unloading my husband's scooter. The AL435 was our first choice, we are able to retain use of the second row of seats, which is nice when we have our grandkids.