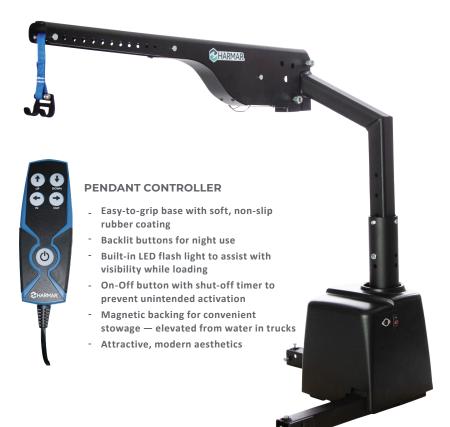

## **FEATURES & BENEFITS**

- Dual axis for powered rotation and lifting
- Adjustable arm height
- Weather-resistant hand control; wireless option available
- Passenger side standard; driver side available
- Offset post allows the mobility device to be safely unloaded on the side of the vehicle

## **AL225 PRODUCT SPECIFICATIONS**

| LIFTING CAPACITY | - 250 lb                                                                            | INSTALLED WEIGHT  | - 55 lb                                                                                                            |
|------------------|-------------------------------------------------------------------------------------|-------------------|--------------------------------------------------------------------------------------------------------------------|
| ACCOMMODATES     | <ul> <li>Manual wheelchairs</li> <li>Power wheelchairs</li> <li>Scooters</li> </ul> |                   | <ul> <li>Battery pack</li> <li>Custom adapters</li> <li>Custom docking devices</li> <li>Wireless remote</li> </ul> |
| POWERED          | <ul><li>Power lifting</li><li>Power rotation</li></ul>                              |                   | <ul><li>Universal base adapter</li><li>Wired 4-button pendant remote</li></ul>                                     |
| ARM HEIGHT       | - 30" - 40"                                                                         | ADJUSTABLE LENGTH | - 21" - 32"                                                                                                        |
| WARRANTY         | - 3-year                                                                            | SECUREMENT        | - Docking device (not included)                                                                                    |