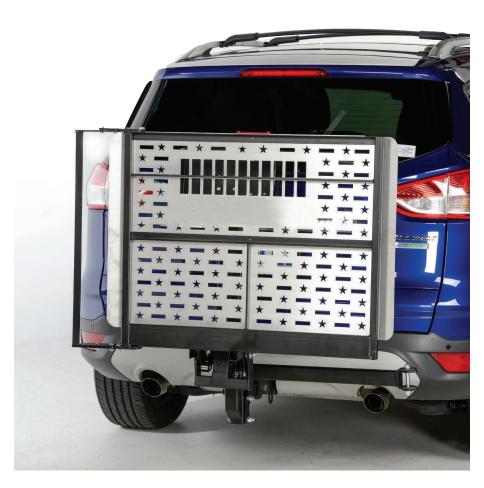

#### A DURABLE POWERHOUSE

The AL100 & AL100HD are durable lifts with weight capacities of 350 lb and 400 lb respectively. The AL100HD is the heavy lifter and is the only scooter lift with a 400 lb weight capacity on the market. Thanks to a durable aluminum platform, thoughtful engineering, and effortless operation, these lifts endure the tests of both time and weather. These attributes make these universal scooter lifts the most popular solution on the market. Its unique automatic hold-down foot secures the scooter. It requires no scooter modifications.

#### **EASY CARGO ACCESS**

Our lightweight swing-away has an innovative design using an I-beam construction, resulting in a lighter accessory that provides you with greater handling and steering.