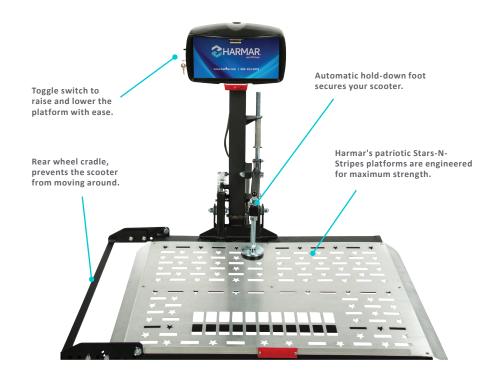

#### A DURABLE POWERHOUSE

The AL100 & AL100HD are durable lifts with weight capacities of 350 lb and 400 lb respectively. The AL100HD is the heavy lifter and is the only scooter lift with a 400 lb weight capacity on the market. Thanks to a durable aluminum platform, thoughtful engineering, and effortless operation, these lifts endure the tests of both time and weather. These attributes make these universal scooter lifts the most popular solution on the market. Its unique automatic hold-down foot secures the scooter. It requires no scooter modifications.

### **AL100 PRODUCT SPECIFICATIONS**

LIFTING CAPACITY 350 lb **ACCOMMODATES** Scooters

**INSTALLED WEIGHT** 83 lb

26" x 39" adjustable cradle extends up **PLATFORM SIZE** 

to 46"

HITCH CLASS II or greater

**POWERED** Fully powered

**WARRANTY** 3-year

- AL107 hitch post

INCLUDED AL123 class III hitch adapter

License plate mount

Automatic hold-down foot **SECUREMENT** 

Rear wheel cradle

Battery pack

**AVAILABLE OPTIONS**  Cover