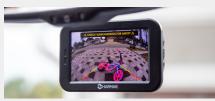

#### **MULTIVIEW BACKUP CAMERA**

The backup camera that won't be blocked by lift platforms or mobility devices!

Camera mounts to the edge of the platform

In-vehicle moveable display monitor or rearview mirror

Camera lenses are fixed in two positions to automatically provide a clear view when platform is stowed or deployed with a mobility device

Warranty is 1-year (non-transferable)