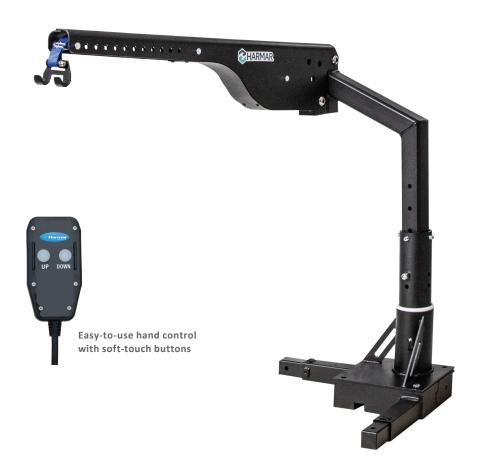

## **AL215 LOW PROFILE HOIST LIFT**

Affordable low profile hoist lift transports and stores mobility devices inside a cargo area. The single axis lift rotates manually with powered lifting; arm height adjusts to application.

## **FEATURES & BENEFITS**

- Adjustable arm height
- Manual rotation
- Weather-resistant hand control
- Passenger side standard; driver side available
- Offset post allows the mobility device to be safely unloaded on the side of the vehicle

## **AL215 PRODUCT SPECIFICATIONS**

| LIFTING CAPACITY | 250 lb                                                                          |  |
|------------------|---------------------------------------------------------------------------------|--|
| ACCOMMODATES     | <ul><li>Manual wheelchairs</li><li>Power wheelchairs</li><li>Scooters</li></ul> |  |
| POWERED          | <ul><li>Manual rotation</li><li>Power lifting</li></ul>                         |  |
| ARM HEIGHT       | 26" - 34"                                                                       |  |