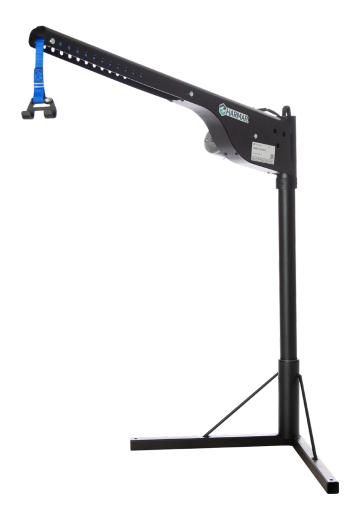

## **ECONOMY INSIDE LIFT AL055**

## SMALL BUT MIGHTY PORTABLE MICROLIFT

"When I was injured, it was a struggle getting my grandma's wheelchair in and out of her car. So, we got this little lift to help. Now that we have it, I refuse to go back to the old days of doing the lifting. I'll save that for the gym!"

## **AL055 PRODUCT SPECIFICATIONS**

LIFTING CAPACITY - 200 lb

- Manual wheelchairs

**ACCOMMODATES** - Small power wheelchairs

- Scooters

AVAILABLE **OPTION** 

Battery pack

**POWERED** 

Manual rotation

Power lifting

INSTALLED WEIGHT - 40 lb

**ADJUSTABLE LENGTH** 

23" - 34"

**WARRANTY** - 3-year

**SECUREMENT** - Docking device (not included)